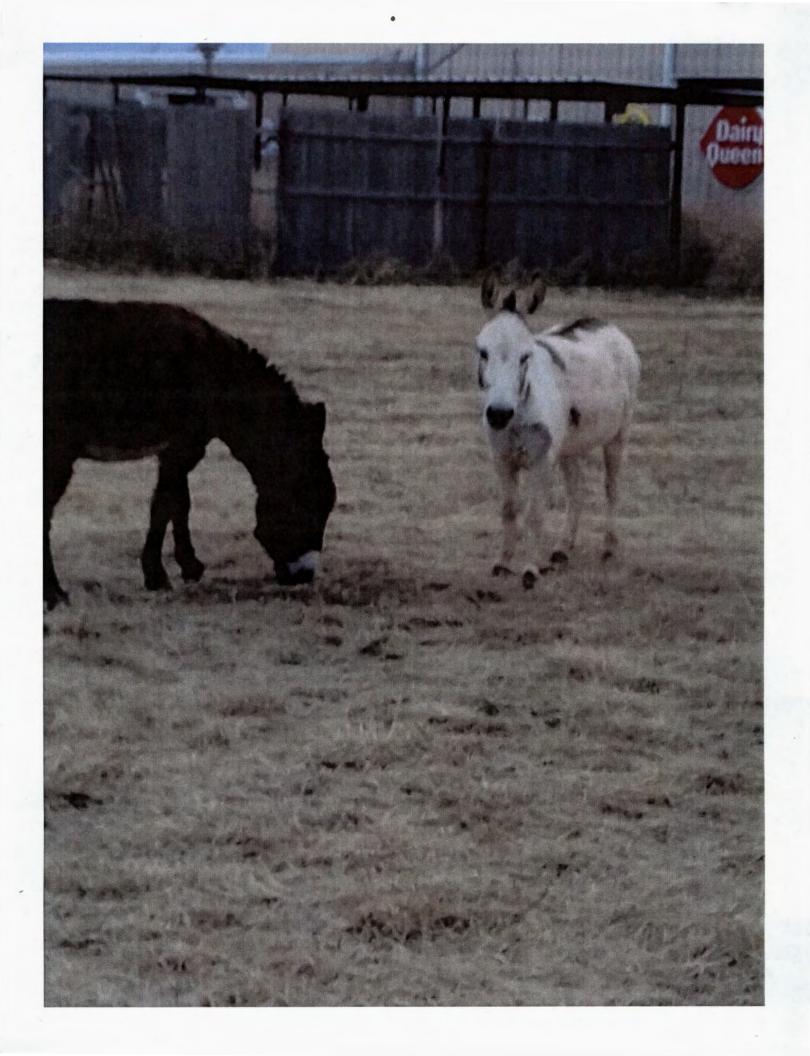

Kind of Animal x2 Donkeys

**Breed** 

Color

Brown w/white nose & under belly / White w/black on body, nose and ears.

Sex

Ginny

Age Size Unknown Medium

Brand, Marks, Identifying Characteristics None

Breed: Donkeys x2

Color: One is brown w/white nose and under belly; other is white with black on nose,

body and ears

Sex: Ginny

Age: Unknown

Weight: Unknown

Earmarks, Brands and other identifying Characteristics: None

He sent me three photographs of the dcnkeys. One is brown in color and the other is white and brown in color. Both are ginnys and were found in the area of County Road 422 in Jones County, Texas.

Walker has opted to store the donkeys at his property during the estray process.